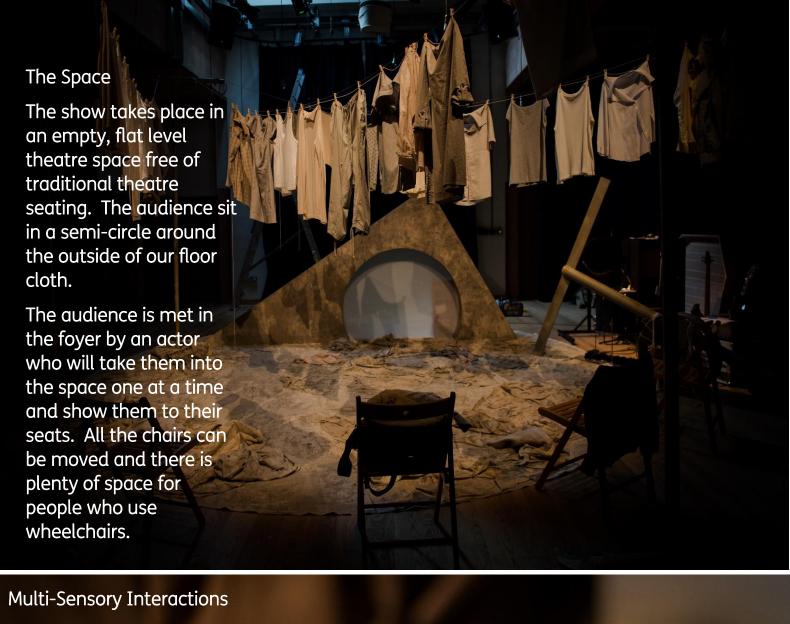

## FROZEN LIGHT

HOME is a multi-sensory, interactive production. The actors will offer one to one interactions to the audience. There are also larger collective sensory moments that everyone is involved in together.